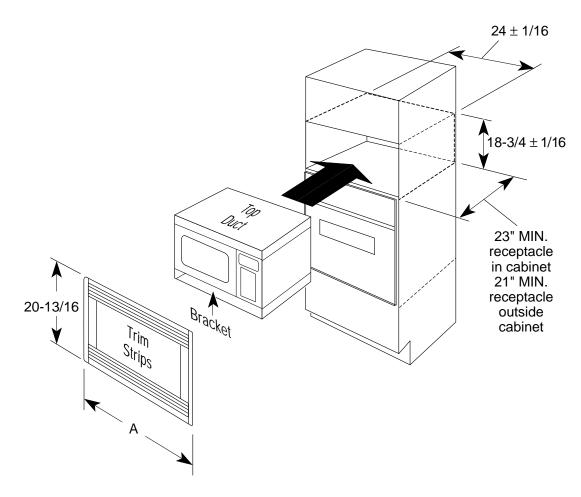

## **Dimensions (in inches)**

| Exterior Dimensions (in inches) |                          |  |
|---------------------------------|--------------------------|--|
| WxHxD                           | 22-5/8 x 14-7/8 x 19-7/8 |  |

| Accessory Trim Kits | "A"     | Trim Kits             |
|---------------------|---------|-----------------------|
| 30" Deluxe          | 29-3/4" | JX1530CWH/CBH/CCH/CSH |
| 27" Deluxe          | 26-3/4" | JX1527CWH/CBH/CCH/CSH |

**Note:** 120V, 60-cycle, grounded power receptacle location optional on back within cabinet opening.

**Installation Information:** This information is not intended to be used for installing unit described. Before installing, consult installation instructions packed with product/kit for current dimensional data.