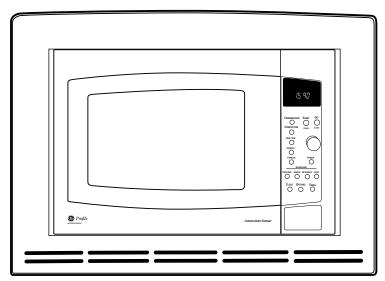

## JE1590BH/CH/SH/WH – GE Profile<sup>™</sup> Countertop Convection/Microwave Oven

Model shown with trim kit installed.